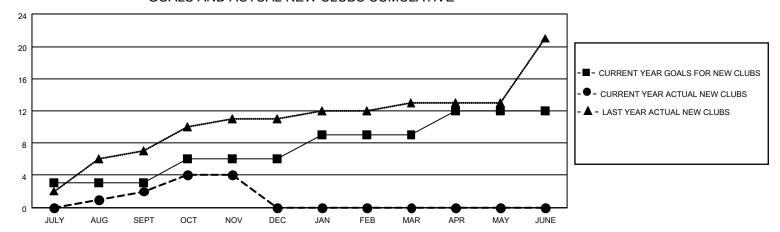

### GOALS AND ACTUAL NEW CLUBS CUMULATIVE

## District 308 B2

| Clubs RESULTS FOR 2022-2023 |   |   |   | Members RESULTS FOR 2022-2023 |    |     |    |
|-----------------------------|---|---|---|-------------------------------|----|-----|----|
|                             |   |   |   |                               |    |     |    |
| JULY/AUG/SEPT               | 3 | 2 | 1 | JULY/AUG/SEPT                 | 30 | 398 | 99 |
| OCT/NOV/DEC                 | 3 | 2 | 0 | OCT/NOV/DEC                   | 60 | 130 | 33 |
| JAN/FEB/MAR                 | 3 | 0 | 0 | JAN/FEB/MAR                   | 30 | 0   | 0  |
| APR/MAY/JUNE                | 3 | 0 | 0 | APR/MAY/JUNE                  | 40 | 0   | 0  |