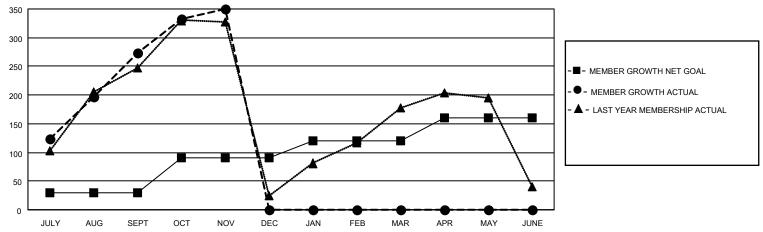

#### GOALS AND ACTUAL MEMBERS CUMULATIVE

| DROPPED CLUBS: 1 |     | 77 CLUBS OF 147 ADDED 1 OR<br>MORE NEW MEMBERS | GENDER DISTRIBUTION             |                                  |  |
|------------------|-----|------------------------------------------------|---------------------------------|----------------------------------|--|
|                  |     | INORE NEW MEMBERS                              | MALE<br>FEMALE                  | 3,117 (70.82%)<br>1,284 (29.18%) |  |
| DROPPED MEMBERS  |     |                                                | NON BINARY PREFER NOT TO ANSWER | 0 (0.00%)<br>0 (0.00%)           |  |
| DECEASED         | 4   |                                                | THE ENTITY TO ANOWER            | 0 (0.0070)                       |  |
| CLUB CANCELLED   | 17  | CLICK HERE FOR CUMULATIVE                      | TOTAL FAMILY UNIT MEMBERS       | 625                              |  |
| OTHER            | 111 | MEMBERSHIP DATA                                |                                 |                                  |  |
| TOTAL            | 132 |                                                | FAMILY MEMBERS PAYING HAI       | LF DUES 350                      |  |

## District 308 B2

| Clubs RESULTS FOR 2022-2023 |   |   |   | Members RESULTS FOR 2022-2023 |    |     |    |
|-----------------------------|---|---|---|-------------------------------|----|-----|----|
|                             |   |   |   |                               |    |     |    |
| JULY/AUG/SEPT               | 3 | 2 | 1 | JULY/AUG/SEPT                 | 30 | 398 | 99 |
| OCT/NOV/DEC                 | 3 | 2 | 0 | OCT/NOV/DEC                   | 60 | 130 | 33 |
| JAN/FEB/MAR                 | 3 | 0 | 0 | JAN/FEB/MAR                   | 30 | 0   | 0  |
| APR/MAY/JUNE                | 3 | 0 | 0 | APR/MAY/JUNE                  | 40 | 0   | 0  |